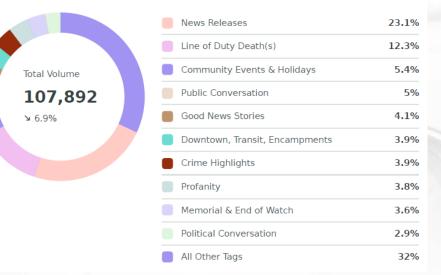

### **BREAKDOWN BY TOPIC**

#### Volume Breakdown - Outbound

View a breakdown of applied tags on published posts and sent messages during the publishing period.

#### Tagged Published Post Volume

| News Releases                    | 26.6% |
|----------------------------------|-------|
| Community Events & Holidays      | 14.1% |
| Public Safety Campaign           | 6.5%  |
| Traffic Advisory                 | 6.3%  |
| Crime Highlights                 | 5.9%  |
| Good News Stories                | 4.7%  |
| Missing Person                   | 4.1%  |
| Units and Programs               | 3.9%  |
| (EPF) Edmonton Police Foundation | 3.7%  |
| Memorial & End of Watch          | 3.3%  |
| All Other Tags                   | 21%   |