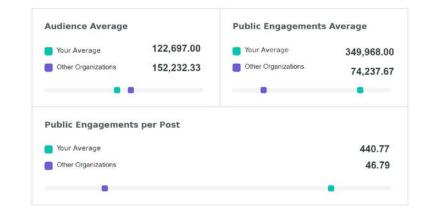

### COMPARING OTHER SERVICES & CITY OF EDMONTON

EPS is middle of the pack in terms of audience size but in some cases almost 4x as engaged as other Services.

### Edmonton is an engaged city!

\*data includes City of Edmonton social accounts

| Nous Augusta        | 100 007 00  | Your Average        | 240.000.00 |
|---------------------|-------------|---------------------|------------|
| Your Average        | 122,697.00  | Tour Average        | 349,968.00 |
| Other Organizations | 145,573.89  | Other Organizations | 84,548.04  |
|                     |             |                     |            |
|                     |             |                     |            |
| Public Engagement   | ts per Post |                     |            |
| Public Engagement   | ts per Post |                     | 440.77     |