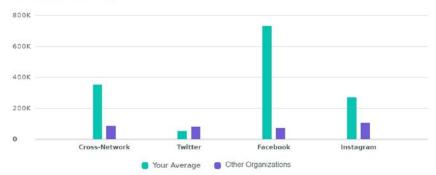

### COMPARING OTHER SERVICES & CITY OF EDMONTON

EPS is middle of the pack in terms of audience size but in some cases almost 4x as engaged as other Services.

### COMPARING OTHER SERVICES & CITY OF EDMONTON

### Edmonton is really engaged!

| <b>G</b> ! | acebook Public Engagements                                                 | Total              | Public<br>Engagements<br>per Post |
|------------|----------------------------------------------------------------------------|--------------------|-----------------------------------|
| You        | ır Average                                                                 | 728,687.00         | 642.58                            |
| Oth        | er Organizations                                                           | 71,170.11          | 115.56                            |
| 1          | 🕜 Edmonton Poli                                                            | 728,687            | 642.58                            |
| 2 (        | Calgary Police S                                                           | 314,325            | 262.37                            |
| з (        | 🚯 Waterloo Region                                                          | 158,470            | 84.38                             |
| 4          | 🚯 City of Edmonto                                                          | 82,616             | 58.34                             |
| 5          | Yancouver Police                                                           | 29,022             | 82.92                             |
| 6          | 😚 Ontario Provincia                                                        | 28,246             | 100.52                            |
| 7          | 😚 Toronto Police Se                                                        | 20,182             | 90.10                             |
| 8          | 😚 Ottawa Police Se                                                         | 4,584              | 40.93                             |
| 9          | Peel Regional Pol                                                          | 2,481              | 45.11                             |
| 10         | 🚯 Royal Canadian                                                           | 605                | 20.86                             |
|            | ov papije are engaging with posts based on published o<br>agements Average | Testyon Protection | Public                            |
| _          | nstagram Public Engagements                                                | Total              | Engagements<br>per Post           |
|            | ir Average                                                                 | 268,985.00         | 662.52                            |
| Othe       | er Organizations                                                           | 104,476.67         | 379.76                            |
|            |                                                                            |                    |                                   |
|            | o edmontonpolic                                                            | 268,985            | 662.52                            |