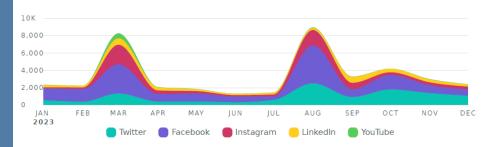

#### Engagement

See how people are engaging with your posts during the reporting period.

Engagements, by Month

### THE IMPACT OF MARCH AND AUGUST

#### March 2023

Engagement numbers were through the roof but no one wants to relive this moment ever again.

Emotional toll on the social media team.

An increased number of posts were escalated to Organizational Security.

#### August 2023

Bill C-18: The Government of Canada suspends advertising on Facebook and Instagram. Meta blocks Canadian news sites from publishing on its platforms.

Media outlets' information is not available on Meta. The audience flocks to EPS social media accounts for updated information.

A shooting takes place outside West Edmonton Mall and 2,000+ people are locked down inside the mall. Rumors swirl of casualties. EPS clarifies misinformation and issues 6 updates in just over 2 hours from start to finish.

EPS received 4,300 comments and 6,000 new followers on Facebook alone because EPS was essentially a media outlet and a source of credible information.