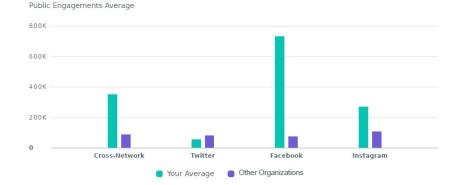

### COMPARING OTHER SERVICES & CITY OF EDMONTON

EPS is middle of the pack in terms of audience size but in some cases almost 4x as engaged as other Services.

### Edmonton is an engaged city!

\*data includes City of Edmonton social accounts

| Nous Augusta        | 100 007 00  | Your Average        | 240.000.00 |
|---------------------|-------------|---------------------|------------|
| Your Average        | 122,697.00  | Tour Average        | 349,968.00 |
| Other Organizations | 145,573.89  | Other Organizations | 84,548.04  |
|                     |             |                     |            |
|                     |             |                     |            |
| Public Engagement   | ts per Post |                     |            |
| Public Engagement   | ts per Post |                     | 440.77     |

#### Engagement

Evaluate how people are engaging with posts based on published date.