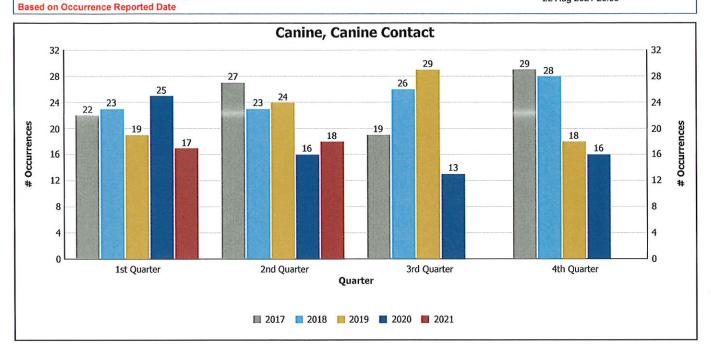

#### 2021 Control Tactics

| # Occurrences (Cont                                                                                                                                                                                                                                                                                                                                                                                                                                                                                                                                                                                                                                                                                                                                                                                                                                                                                                                                                                                                                                                                                                                                                                                                                                                                                                                                                                                                                                                                                                                                                                                                                                                                                                                                                                                                                                                                                                                                                                                                                                                                                                           | trol Tactics) | Q1     | Q2     | Totals |
|-------------------------------------------------------------------------------------------------------------------------------------------------------------------------------------------------------------------------------------------------------------------------------------------------------------------------------------------------------------------------------------------------------------------------------------------------------------------------------------------------------------------------------------------------------------------------------------------------------------------------------------------------------------------------------------------------------------------------------------------------------------------------------------------------------------------------------------------------------------------------------------------------------------------------------------------------------------------------------------------------------------------------------------------------------------------------------------------------------------------------------------------------------------------------------------------------------------------------------------------------------------------------------------------------------------------------------------------------------------------------------------------------------------------------------------------------------------------------------------------------------------------------------------------------------------------------------------------------------------------------------------------------------------------------------------------------------------------------------------------------------------------------------------------------------------------------------------------------------------------------------------------------------------------------------------------------------------------------------------------------------------------------------------------------------------------------------------------------------------------------------|---------------|--------|--------|--------|
| Canine Contact                                                                                                                                                                                                                                                                                                                                                                                                                                                                                                                                                                                                                                                                                                                                                                                                                                                                                                                                                                                                                                                                                                                                                                                                                                                                                                                                                                                                                                                                                                                                                                                                                                                                                                                                                                                                                                                                                                                                                                                                                                                                                                                | 2020          | 25     | 16     | 41     |
|                                                                                                                                                                                                                                                                                                                                                                                                                                                                                                                                                                                                                                                                                                                                                                                                                                                                                                                                                                                                                                                                                                                                                                                                                                                                                                                                                                                                                                                                                                                                                                                                                                                                                                                                                                                                                                                                                                                                                                                                                                                                                                                               | 2021          | 17     | 18     | 35     |
|                                                                                                                                                                                                                                                                                                                                                                                                                                                                                                                                                                                                                                                                                                                                                                                                                                                                                                                                                                                                                                                                                                                                                                                                                                                                                                                                                                                                                                                                                                                                                                                                                                                                                                                                                                                                                                                                                                                                                                                                                                                                                                                               | Change        | -8     | 2      | -6     |
|                                                                                                                                                                                                                                                                                                                                                                                                                                                                                                                                                                                                                                                                                                                                                                                                                                                                                                                                                                                                                                                                                                                                                                                                                                                                                                                                                                                                                                                                                                                                                                                                                                                                                                                                                                                                                                                                                                                                                                                                                                                                                                                               | % Change      | -32.0% | 12.5%  | -14.6% |
| Canine Presence                                                                                                                                                                                                                                                                                                                                                                                                                                                                                                                                                                                                                                                                                                                                                                                                                                                                                                                                                                                                                                                                                                                                                                                                                                                                                                                                                                                                                                                                                                                                                                                                                                                                                                                                                                                                                                                                                                                                                                                                                                                                                                               | 2020          | 137    | 115    | 252    |
|                                                                                                                                                                                                                                                                                                                                                                                                                                                                                                                                                                                                                                                                                                                                                                                                                                                                                                                                                                                                                                                                                                                                                                                                                                                                                                                                                                                                                                                                                                                                                                                                                                                                                                                                                                                                                                                                                                                                                                                                                                                                                                                               | 2021          | 129    | 100    | 229    |
|                                                                                                                                                                                                                                                                                                                                                                                                                                                                                                                                                                                                                                                                                                                                                                                                                                                                                                                                                                                                                                                                                                                                                                                                                                                                                                                                                                                                                                                                                                                                                                                                                                                                                                                                                                                                                                                                                                                                                                                                                                                                                                                               | Change        | -8     | -15    | -23    |
|                                                                                                                                                                                                                                                                                                                                                                                                                                                                                                                                                                                                                                                                                                                                                                                                                                                                                                                                                                                                                                                                                                                                                                                                                                                                                                                                                                                                                                                                                                                                                                                                                                                                                                                                                                                                                                                                                                                                                                                                                                                                                                                               | % Change      | -5.8%  | -13.0% | -9.1%  |
| CEW Presence/Laser                                                                                                                                                                                                                                                                                                                                                                                                                                                                                                                                                                                                                                                                                                                                                                                                                                                                                                                                                                                                                                                                                                                                                                                                                                                                                                                                                                                                                                                                                                                                                                                                                                                                                                                                                                                                                                                                                                                                                                                                                                                                                                            | 2020          | 112    | 154    | 266    |
|                                                                                                                                                                                                                                                                                                                                                                                                                                                                                                                                                                                                                                                                                                                                                                                                                                                                                                                                                                                                                                                                                                                                                                                                                                                                                                                                                                                                                                                                                                                                                                                                                                                                                                                                                                                                                                                                                                                                                                                                                                                                                                                               | 2021          | 131    | 193    | 324    |
|                                                                                                                                                                                                                                                                                                                                                                                                                                                                                                                                                                                                                                                                                                                                                                                                                                                                                                                                                                                                                                                                                                                                                                                                                                                                                                                                                                                                                                                                                                                                                                                                                                                                                                                                                                                                                                                                                                                                                                                                                                                                                                                               | Change        | 19     | 39     | 58     |
|                                                                                                                                                                                                                                                                                                                                                                                                                                                                                                                                                                                                                                                                                                                                                                                                                                                                                                                                                                                                                                                                                                                                                                                                                                                                                                                                                                                                                                                                                                                                                                                                                                                                                                                                                                                                                                                                                                                                                                                                                                                                                                                               | % Change      | 17.0%  | 25.3%  | 21.8%  |
| CEW Probes                                                                                                                                                                                                                                                                                                                                                                                                                                                                                                                                                                                                                                                                                                                                                                                                                                                                                                                                                                                                                                                                                                                                                                                                                                                                                                                                                                                                                                                                                                                                                                                                                                                                                                                                                                                                                                                                                                                                                                                                                                                                                                                    | 2020          | 53     | 67     | 120    |
|                                                                                                                                                                                                                                                                                                                                                                                                                                                                                                                                                                                                                                                                                                                                                                                                                                                                                                                                                                                                                                                                                                                                                                                                                                                                                                                                                                                                                                                                                                                                                                                                                                                                                                                                                                                                                                                                                                                                                                                                                                                                                                                               | 2021          | 40     | 53     | 93     |
|                                                                                                                                                                                                                                                                                                                                                                                                                                                                                                                                                                                                                                                                                                                                                                                                                                                                                                                                                                                                                                                                                                                                                                                                                                                                                                                                                                                                                                                                                                                                                                                                                                                                                                                                                                                                                                                                                                                                                                                                                                                                                                                               | Change        | -13    | -14    | -27    |
|                                                                                                                                                                                                                                                                                                                                                                                                                                                                                                                                                                                                                                                                                                                                                                                                                                                                                                                                                                                                                                                                                                                                                                                                                                                                                                                                                                                                                                                                                                                                                                                                                                                                                                                                                                                                                                                                                                                                                                                                                                                                                                                               | % Change      | -24.5% | -20.9% | -22.5% |
| CEW Stun                                                                                                                                                                                                                                                                                                                                                                                                                                                                                                                                                                                                                                                                                                                                                                                                                                                                                                                                                                                                                                                                                                                                                                                                                                                                                                                                                                                                                                                                                                                                                                                                                                                                                                                                                                                                                                                                                                                                                                                                                                                                                                                      | 2020          | 19     | 20     | 39     |
|                                                                                                                                                                                                                                                                                                                                                                                                                                                                                                                                                                                                                                                                                                                                                                                                                                                                                                                                                                                                                                                                                                                                                                                                                                                                                                                                                                                                                                                                                                                                                                                                                                                                                                                                                                                                                                                                                                                                                                                                                                                                                                                               | 2021          | 15     | 19     | 34     |
|                                                                                                                                                                                                                                                                                                                                                                                                                                                                                                                                                                                                                                                                                                                                                                                                                                                                                                                                                                                                                                                                                                                                                                                                                                                                                                                                                                                                                                                                                                                                                                                                                                                                                                                                                                                                                                                                                                                                                                                                                                                                                                                               | Change        | -4     | -1     | -5     |
|                                                                                                                                                                                                                                                                                                                                                                                                                                                                                                                                                                                                                                                                                                                                                                                                                                                                                                                                                                                                                                                                                                                                                                                                                                                                                                                                                                                                                                                                                                                                                                                                                                                                                                                                                                                                                                                                                                                                                                                                                                                                                                                               | % Change      | -21.1% | -5.0%  | -12.8% |
| Firearm, Low Ready                                                                                                                                                                                                                                                                                                                                                                                                                                                                                                                                                                                                                                                                                                                                                                                                                                                                                                                                                                                                                                                                                                                                                                                                                                                                                                                                                                                                                                                                                                                                                                                                                                                                                                                                                                                                                                                                                                                                                                                                                                                                                                            | 2020          | 232    | 259    | 491    |
|                                                                                                                                                                                                                                                                                                                                                                                                                                                                                                                                                                                                                                                                                                                                                                                                                                                                                                                                                                                                                                                                                                                                                                                                                                                                                                                                                                                                                                                                                                                                                                                                                                                                                                                                                                                                                                                                                                                                                                                                                                                                                                                               | 2021          | 296    | 336    | 632    |
|                                                                                                                                                                                                                                                                                                                                                                                                                                                                                                                                                                                                                                                                                                                                                                                                                                                                                                                                                                                                                                                                                                                                                                                                                                                                                                                                                                                                                                                                                                                                                                                                                                                                                                                                                                                                                                                                                                                                                                                                                                                                                                                               | Change        | 64     | 77     | 141    |
|                                                                                                                                                                                                                                                                                                                                                                                                                                                                                                                                                                                                                                                                                                                                                                                                                                                                                                                                                                                                                                                                                                                                                                                                                                                                                                                                                                                                                                                                                                                                                                                                                                                                                                                                                                                                                                                                                                                                                                                                                                                                                                                               | % Change      | 27.6%  | 29.7%  | 28.7%  |
| Firearm, Pointed                                                                                                                                                                                                                                                                                                                                                                                                                                                                                                                                                                                                                                                                                                                                                                                                                                                                                                                                                                                                                                                                                                                                                                                                                                                                                                                                                                                                                                                                                                                                                                                                                                                                                                                                                                                                                                                                                                                                                                                                                                                                                                              | 2020          | 62     | 53     | 115    |
| The American Control of the Control | 2021          | 68     | 79     | 147    |
|                                                                                                                                                                                                                                                                                                                                                                                                                                                                                                                                                                                                                                                                                                                                                                                                                                                                                                                                                                                                                                                                                                                                                                                                                                                                                                                                                                                                                                                                                                                                                                                                                                                                                                                                                                                                                                                                                                                                                                                                                                                                                                                               | Change        | 6      | 26     | 32     |
|                                                                                                                                                                                                                                                                                                                                                                                                                                                                                                                                                                                                                                                                                                                                                                                                                                                                                                                                                                                                                                                                                                                                                                                                                                                                                                                                                                                                                                                                                                                                                                                                                                                                                                                                                                                                                                                                                                                                                                                                                                                                                                                               | % Change      | 9.7%   | 49.1%  | 27.8%  |
| Baton                                                                                                                                                                                                                                                                                                                                                                                                                                                                                                                                                                                                                                                                                                                                                                                                                                                                                                                                                                                                                                                                                                                                                                                                                                                                                                                                                                                                                                                                                                                                                                                                                                                                                                                                                                                                                                                                                                                                                                                                                                                                                                                         | 2020          | . 8    | 3      | 11     |
|                                                                                                                                                                                                                                                                                                                                                                                                                                                                                                                                                                                                                                                                                                                                                                                                                                                                                                                                                                                                                                                                                                                                                                                                                                                                                                                                                                                                                                                                                                                                                                                                                                                                                                                                                                                                                                                                                                                                                                                                                                                                                                                               | 2021          | 5      | 3      | 8      |
|                                                                                                                                                                                                                                                                                                                                                                                                                                                                                                                                                                                                                                                                                                                                                                                                                                                                                                                                                                                                                                                                                                                                                                                                                                                                                                                                                                                                                                                                                                                                                                                                                                                                                                                                                                                                                                                                                                                                                                                                                                                                                                                               | Change        | -3     | 0      | -3     |
|                                                                                                                                                                                                                                                                                                                                                                                                                                                                                                                                                                                                                                                                                                                                                                                                                                                                                                                                                                                                                                                                                                                                                                                                                                                                                                                                                                                                                                                                                                                                                                                                                                                                                                                                                                                                                                                                                                                                                                                                                                                                                                                               | % Change      | -37.5% | 0.0%   | -27.3% |