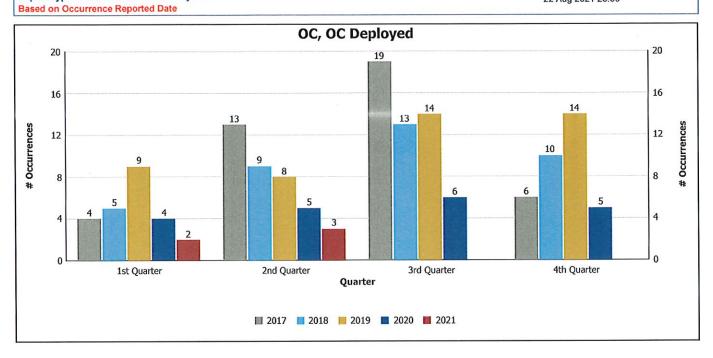

| # Occurrences (Control Tactics) |          | Q1        | Q2     | Totals |
|---------------------------------|----------|-----------|--------|--------|
| OC Spray                        | 2020     | 4         | 5      | 9      |
| σοσριαγ                         | 2021     | 2         | 3      | 5      |
|                                 | Change   | -2        | -2     | -4     |
|                                 | % Change | -50.0%    | -40.0% | -44.4% |
| Balance                         | 2020     | 151       | 178    | 329    |
| Displacement                    | 2021     | 142       | 177    | 319    |
| /Takedown                       | Change   | <b>-9</b> | -1     | -10    |
| rancaowii                       | % Change | -6.0%     | -0.6%  | -3.0%  |
| Holding Technique               | 2020     | 184       | 206    | 390    |
| riolaling recininque            | 2021     | 150       | 180    | 330    |
|                                 | Change   | -34       | -26    | -60    |
|                                 | % Change | -18.5%    | -12.6% | -15.4% |
| Joint Manipulation              | 2020     | 77        | 82     | 159    |
|                                 | 2021     | 71        | 74     | 145    |
|                                 | Change   | -6        | -8     | -14    |
|                                 | % Change | -7.8%     | -9.8%  | -8.8%  |
| Strike                          | 2020     | 111       | 99     | 210    |
| ou into                         | 2021     | 68        | 89     | 157    |
|                                 | Change   | -43       | -10    | -53    |
|                                 | % Change | -38.7%    | -10.1% | -25.2% |
| Stun /Distraction               | 2020     | 45        | 67     | 112    |
| otari / Diotraction             | 2021     | 40        | 47     | 87     |
|                                 | Change   | -5        | -20    | -25    |
|                                 | % Change | -11.1%    | -29.9% | -22.3% |
|                                 | 2020     | 1079      | 1179   | 2258   |
| Control Tactics                 | 2021     | 1190      | 1382   | 2572   |
| Reports                         | Change   | 111       | 203    | 314    |
|                                 | % Change | 10.3%     | 17.2%  | 13.9%  |
|                                 | 2020     | 622       | 702    | 1324   |
| Control Tactics                 | 2021     | 680       | 767    | 1447   |
| Occurrences                     | Change   | 58        | 65     | 235    |
|                                 | % Change | 9.3%      | 9.3%   | 9.3%   |