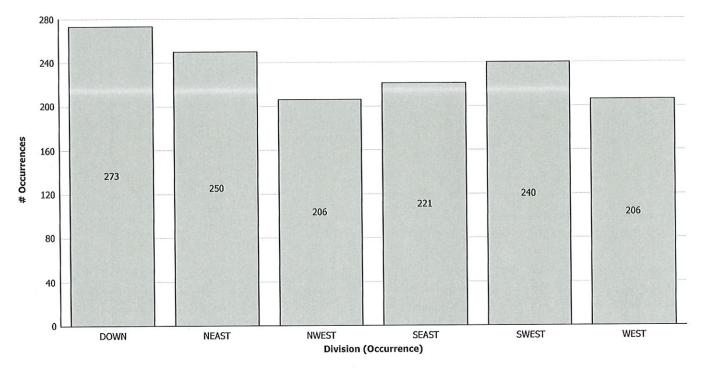

#### **ADDITIONAL INFORMATION ATTACHED:**

This report contains the following attachments:

- Attachment 1 Comparison of the various control tactics that were utilized (2020 vs. 2021);
- Attachment 2 Table depicting the ascending order of the control tactics utilized in 2021;
- Attachment 3 The top ten Computer Aided Dispatch event types where force was used and the top ten EPS event types where force was used;
- Attachment 4 A monthly comparison depicting the geographical location of the various control tactics occurrences. This is a comparison of the geographical location of the use of force and is not a reflection of the use of force by individual Divisions, Sections, Units, etc;
- Attachment 5 A quarterly comparison of the of the control tactics utilized over the last 5 years
- Attachment 6 PowerPoint Presentation.