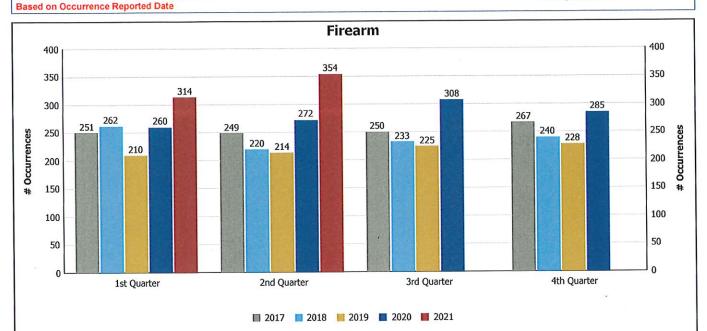

#### **ADDITIONAL INFORMATION ATTACHED:**

This report contains the following attachments:

- Attachment 1 Comparison of the various control tactics that were utilized (2020 vs. 2021);
- Attachment 2 Table depicting the ascending order of the control tactics utilized in 2021;
- Attachment 3 The top ten Computer Aided Dispatch event types where force was used and the top ten EPS event types where force was used;
- Attachment 4 A monthly comparison depicting the geographical location of the various control tactics occurrences. This is a comparison of the geographical location of the use of force and is not a reflection of the use of force by individual Divisions, Sections, Units, etc;
- Attachment 5 A quarterly comparison of the of the control tactics utilized over the last 5 years
- Attachment 6 PowerPoint Presentation.