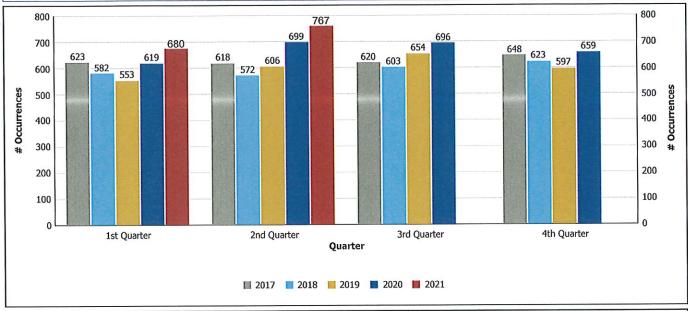

#### **COMMENTS/DISCUSSION:**

There were 1447 control tactics occurrences in 2021, 9.3% higher than 2020. There were 2572 control tactics forms submitted in 2021 as compared to 2258 in 2020, an increase of 13.9%.

| Jan - Jun               | 2019 | 2020 | 2021 | Three<br>Year<br>Average | Change<br>2020-2021 |
|-------------------------|------|------|------|--------------------------|---------------------|
| Occurrences             | 1163 | 1324 | 1447 | 1311                     | 9.3%                |
| Control Tactics Reports | 1947 | 2258 | 2572 | 2259                     | 13.9%               |

| # Occurrences (Control Tactics) |          | Q1        | Q2     | Totals |
|---------------------------------|----------|-----------|--------|--------|
| OC Spray                        | 2020     | 4         | 5      | 9      |
| σοσριαγ                         | 2021     | 2         | 3      | 5      |
|                                 | Change   | -2        | -2     | -4     |
|                                 | % Change | -50.0%    | -40.0% | -44.4% |
| Balance                         | 2020     | 151       | 178    | 329    |
| Displacement                    | 2021     | 142       | 177    | 319    |
| /Takedown                       | Change   | <b>-9</b> | -1     | -10    |
| rancaowii                       | % Change | -6.0%     | -0.6%  | -3.0%  |
| Holding Technique               | 2020     | 184       | 206    | 390    |
| riolaling recininque            | 2021     | 150       | 180    | 330    |
|                                 | Change   | -34       | -26    | -60    |
|                                 | % Change | -18.5%    | -12.6% | -15.4% |
| Joint Manipulation              | 2020     | 77        | 82     | 159    |
|                                 | 2021     | 71        | 74     | 145    |
|                                 | Change   | -6        | -8     | -14    |
|                                 | % Change | -7.8%     | -9.8%  | -8.8%  |
| Strike                          | 2020     | 111       | 99     | 210    |
| ou into                         | 2021     | 68        | 89     | 157    |
|                                 | Change   | -43       | -10    | -53    |
|                                 | % Change | -38.7%    | -10.1% | -25.2% |
| Stun /Distraction               | 2020     | 45        | 67     | 112    |
| otari / Diotraction             | 2021     | 40        | 47     | 87     |
|                                 | Change   | -5        | -20    | -25    |
|                                 | % Change | -11.1%    | -29.9% | -22.3% |
|                                 | 2020     | 1079      | 1179   | 2258   |
| Control Tactics                 | 2021     | 1190      | 1382   | 2572   |
| Reports                         | Change   | 111       | 203    | 314    |
|                                 | % Change | 10.3%     | 17.2%  | 13.9%  |
|                                 | 2020     | 622       | 702    | 1324   |
| Control Tactics                 | 2021     | 680       | 767    | 1447   |
| Occurrences                     | Change   | 58        | 65     | 235    |
|                                 | % Change | 9.3%      | 9.3%   | 9.3%   |