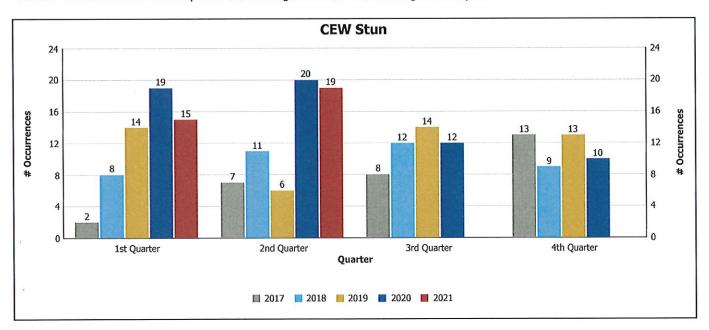

#### 2021 Control Tactics

| # Occurrences (Cont                                                                                                                                                                                                                                                                                                                                                                                                                                                                                                                                                                                                                                                                                                                                                                                                                                                                                                                                                                                                                                                                                                                                                                                                                                                                                                                                                                                                                                                                                                                                                                                                                                                                                                                                                                                                                                                                                                                                                                                                                                                                                                           | trol Tactics) | Q1     | Q2     | Totals |
|-------------------------------------------------------------------------------------------------------------------------------------------------------------------------------------------------------------------------------------------------------------------------------------------------------------------------------------------------------------------------------------------------------------------------------------------------------------------------------------------------------------------------------------------------------------------------------------------------------------------------------------------------------------------------------------------------------------------------------------------------------------------------------------------------------------------------------------------------------------------------------------------------------------------------------------------------------------------------------------------------------------------------------------------------------------------------------------------------------------------------------------------------------------------------------------------------------------------------------------------------------------------------------------------------------------------------------------------------------------------------------------------------------------------------------------------------------------------------------------------------------------------------------------------------------------------------------------------------------------------------------------------------------------------------------------------------------------------------------------------------------------------------------------------------------------------------------------------------------------------------------------------------------------------------------------------------------------------------------------------------------------------------------------------------------------------------------------------------------------------------------|---------------|--------|--------|--------|
| Canine Contact                                                                                                                                                                                                                                                                                                                                                                                                                                                                                                                                                                                                                                                                                                                                                                                                                                                                                                                                                                                                                                                                                                                                                                                                                                                                                                                                                                                                                                                                                                                                                                                                                                                                                                                                                                                                                                                                                                                                                                                                                                                                                                                | 2020          | 25     | 16     | 41     |
|                                                                                                                                                                                                                                                                                                                                                                                                                                                                                                                                                                                                                                                                                                                                                                                                                                                                                                                                                                                                                                                                                                                                                                                                                                                                                                                                                                                                                                                                                                                                                                                                                                                                                                                                                                                                                                                                                                                                                                                                                                                                                                                               | 2021          | 17     | 18     | 35     |
|                                                                                                                                                                                                                                                                                                                                                                                                                                                                                                                                                                                                                                                                                                                                                                                                                                                                                                                                                                                                                                                                                                                                                                                                                                                                                                                                                                                                                                                                                                                                                                                                                                                                                                                                                                                                                                                                                                                                                                                                                                                                                                                               | Change        | -8     | 2      | -6     |
|                                                                                                                                                                                                                                                                                                                                                                                                                                                                                                                                                                                                                                                                                                                                                                                                                                                                                                                                                                                                                                                                                                                                                                                                                                                                                                                                                                                                                                                                                                                                                                                                                                                                                                                                                                                                                                                                                                                                                                                                                                                                                                                               | % Change      | -32.0% | 12.5%  | -14.6% |
| Canine Presence                                                                                                                                                                                                                                                                                                                                                                                                                                                                                                                                                                                                                                                                                                                                                                                                                                                                                                                                                                                                                                                                                                                                                                                                                                                                                                                                                                                                                                                                                                                                                                                                                                                                                                                                                                                                                                                                                                                                                                                                                                                                                                               | 2020          | 137    | 115    | 252    |
|                                                                                                                                                                                                                                                                                                                                                                                                                                                                                                                                                                                                                                                                                                                                                                                                                                                                                                                                                                                                                                                                                                                                                                                                                                                                                                                                                                                                                                                                                                                                                                                                                                                                                                                                                                                                                                                                                                                                                                                                                                                                                                                               | 2021          | 129    | 100    | 229    |
|                                                                                                                                                                                                                                                                                                                                                                                                                                                                                                                                                                                                                                                                                                                                                                                                                                                                                                                                                                                                                                                                                                                                                                                                                                                                                                                                                                                                                                                                                                                                                                                                                                                                                                                                                                                                                                                                                                                                                                                                                                                                                                                               | Change        | -8     | -15    | -23    |
|                                                                                                                                                                                                                                                                                                                                                                                                                                                                                                                                                                                                                                                                                                                                                                                                                                                                                                                                                                                                                                                                                                                                                                                                                                                                                                                                                                                                                                                                                                                                                                                                                                                                                                                                                                                                                                                                                                                                                                                                                                                                                                                               | % Change      | -5.8%  | -13.0% | -9.1%  |
| CEW Presence/Laser                                                                                                                                                                                                                                                                                                                                                                                                                                                                                                                                                                                                                                                                                                                                                                                                                                                                                                                                                                                                                                                                                                                                                                                                                                                                                                                                                                                                                                                                                                                                                                                                                                                                                                                                                                                                                                                                                                                                                                                                                                                                                                            | 2020          | 112    | 154    | 266    |
|                                                                                                                                                                                                                                                                                                                                                                                                                                                                                                                                                                                                                                                                                                                                                                                                                                                                                                                                                                                                                                                                                                                                                                                                                                                                                                                                                                                                                                                                                                                                                                                                                                                                                                                                                                                                                                                                                                                                                                                                                                                                                                                               | 2021          | 131    | 193    | 324    |
|                                                                                                                                                                                                                                                                                                                                                                                                                                                                                                                                                                                                                                                                                                                                                                                                                                                                                                                                                                                                                                                                                                                                                                                                                                                                                                                                                                                                                                                                                                                                                                                                                                                                                                                                                                                                                                                                                                                                                                                                                                                                                                                               | Change        | 19     | 39     | 58     |
|                                                                                                                                                                                                                                                                                                                                                                                                                                                                                                                                                                                                                                                                                                                                                                                                                                                                                                                                                                                                                                                                                                                                                                                                                                                                                                                                                                                                                                                                                                                                                                                                                                                                                                                                                                                                                                                                                                                                                                                                                                                                                                                               | % Change      | 17.0%  | 25.3%  | 21.8%  |
| CEW Probes                                                                                                                                                                                                                                                                                                                                                                                                                                                                                                                                                                                                                                                                                                                                                                                                                                                                                                                                                                                                                                                                                                                                                                                                                                                                                                                                                                                                                                                                                                                                                                                                                                                                                                                                                                                                                                                                                                                                                                                                                                                                                                                    | 2020          | 53     | 67     | 120    |
|                                                                                                                                                                                                                                                                                                                                                                                                                                                                                                                                                                                                                                                                                                                                                                                                                                                                                                                                                                                                                                                                                                                                                                                                                                                                                                                                                                                                                                                                                                                                                                                                                                                                                                                                                                                                                                                                                                                                                                                                                                                                                                                               | 2021          | 40     | 53     | 93     |
|                                                                                                                                                                                                                                                                                                                                                                                                                                                                                                                                                                                                                                                                                                                                                                                                                                                                                                                                                                                                                                                                                                                                                                                                                                                                                                                                                                                                                                                                                                                                                                                                                                                                                                                                                                                                                                                                                                                                                                                                                                                                                                                               | Change        | -13    | -14    | -27    |
|                                                                                                                                                                                                                                                                                                                                                                                                                                                                                                                                                                                                                                                                                                                                                                                                                                                                                                                                                                                                                                                                                                                                                                                                                                                                                                                                                                                                                                                                                                                                                                                                                                                                                                                                                                                                                                                                                                                                                                                                                                                                                                                               | % Change      | -24.5% | -20.9% | -22.5% |
| CEW Stun                                                                                                                                                                                                                                                                                                                                                                                                                                                                                                                                                                                                                                                                                                                                                                                                                                                                                                                                                                                                                                                                                                                                                                                                                                                                                                                                                                                                                                                                                                                                                                                                                                                                                                                                                                                                                                                                                                                                                                                                                                                                                                                      | 2020          | 19     | 20     | 39     |
|                                                                                                                                                                                                                                                                                                                                                                                                                                                                                                                                                                                                                                                                                                                                                                                                                                                                                                                                                                                                                                                                                                                                                                                                                                                                                                                                                                                                                                                                                                                                                                                                                                                                                                                                                                                                                                                                                                                                                                                                                                                                                                                               | 2021          | 15     | 19     | 34     |
|                                                                                                                                                                                                                                                                                                                                                                                                                                                                                                                                                                                                                                                                                                                                                                                                                                                                                                                                                                                                                                                                                                                                                                                                                                                                                                                                                                                                                                                                                                                                                                                                                                                                                                                                                                                                                                                                                                                                                                                                                                                                                                                               | Change        | -4     | -1     | -5     |
|                                                                                                                                                                                                                                                                                                                                                                                                                                                                                                                                                                                                                                                                                                                                                                                                                                                                                                                                                                                                                                                                                                                                                                                                                                                                                                                                                                                                                                                                                                                                                                                                                                                                                                                                                                                                                                                                                                                                                                                                                                                                                                                               | % Change      | -21.1% | -5.0%  | -12.8% |
| Firearm, Low Ready                                                                                                                                                                                                                                                                                                                                                                                                                                                                                                                                                                                                                                                                                                                                                                                                                                                                                                                                                                                                                                                                                                                                                                                                                                                                                                                                                                                                                                                                                                                                                                                                                                                                                                                                                                                                                                                                                                                                                                                                                                                                                                            | 2020          | 232    | 259    | 491    |
|                                                                                                                                                                                                                                                                                                                                                                                                                                                                                                                                                                                                                                                                                                                                                                                                                                                                                                                                                                                                                                                                                                                                                                                                                                                                                                                                                                                                                                                                                                                                                                                                                                                                                                                                                                                                                                                                                                                                                                                                                                                                                                                               | 2021          | 296    | 336    | 632    |
|                                                                                                                                                                                                                                                                                                                                                                                                                                                                                                                                                                                                                                                                                                                                                                                                                                                                                                                                                                                                                                                                                                                                                                                                                                                                                                                                                                                                                                                                                                                                                                                                                                                                                                                                                                                                                                                                                                                                                                                                                                                                                                                               | Change        | 64     | 77     | 141    |
|                                                                                                                                                                                                                                                                                                                                                                                                                                                                                                                                                                                                                                                                                                                                                                                                                                                                                                                                                                                                                                                                                                                                                                                                                                                                                                                                                                                                                                                                                                                                                                                                                                                                                                                                                                                                                                                                                                                                                                                                                                                                                                                               | % Change      | 27.6%  | 29.7%  | 28.7%  |
| Firearm, Pointed                                                                                                                                                                                                                                                                                                                                                                                                                                                                                                                                                                                                                                                                                                                                                                                                                                                                                                                                                                                                                                                                                                                                                                                                                                                                                                                                                                                                                                                                                                                                                                                                                                                                                                                                                                                                                                                                                                                                                                                                                                                                                                              | 2020          | 62     | 53     | 115    |
| The American Control of the Control | 2021          | 68     | 79     | 147    |
|                                                                                                                                                                                                                                                                                                                                                                                                                                                                                                                                                                                                                                                                                                                                                                                                                                                                                                                                                                                                                                                                                                                                                                                                                                                                                                                                                                                                                                                                                                                                                                                                                                                                                                                                                                                                                                                                                                                                                                                                                                                                                                                               | Change        | 6      | 26     | 32     |
|                                                                                                                                                                                                                                                                                                                                                                                                                                                                                                                                                                                                                                                                                                                                                                                                                                                                                                                                                                                                                                                                                                                                                                                                                                                                                                                                                                                                                                                                                                                                                                                                                                                                                                                                                                                                                                                                                                                                                                                                                                                                                                                               | % Change      | 9.7%   | 49.1%  | 27.8%  |
| Baton                                                                                                                                                                                                                                                                                                                                                                                                                                                                                                                                                                                                                                                                                                                                                                                                                                                                                                                                                                                                                                                                                                                                                                                                                                                                                                                                                                                                                                                                                                                                                                                                                                                                                                                                                                                                                                                                                                                                                                                                                                                                                                                         | 2020          | . 8    | 3      | 11     |
|                                                                                                                                                                                                                                                                                                                                                                                                                                                                                                                                                                                                                                                                                                                                                                                                                                                                                                                                                                                                                                                                                                                                                                                                                                                                                                                                                                                                                                                                                                                                                                                                                                                                                                                                                                                                                                                                                                                                                                                                                                                                                                                               | 2021          | 5      | 3      | 8      |
|                                                                                                                                                                                                                                                                                                                                                                                                                                                                                                                                                                                                                                                                                                                                                                                                                                                                                                                                                                                                                                                                                                                                                                                                                                                                                                                                                                                                                                                                                                                                                                                                                                                                                                                                                                                                                                                                                                                                                                                                                                                                                                                               | Change        | -3     | 0      | -3     |
|                                                                                                                                                                                                                                                                                                                                                                                                                                                                                                                                                                                                                                                                                                                                                                                                                                                                                                                                                                                                                                                                                                                                                                                                                                                                                                                                                                                                                                                                                                                                                                                                                                                                                                                                                                                                                                                                                                                                                                                                                                                                                                                               | % Change      | -37.5% | 0.0%   | -27.3% |