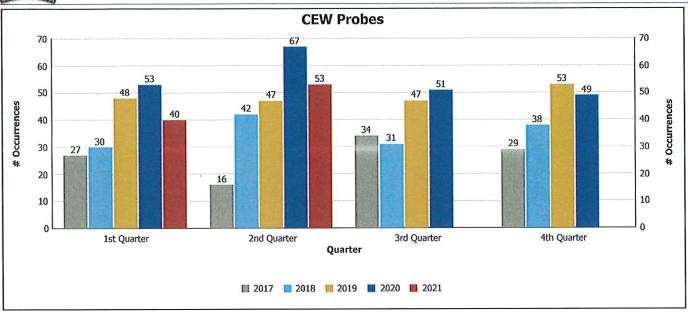

#### **ADDITIONAL INFORMATION ATTACHED:**

This report contains the following attachments:

- Attachment 1 Comparison of the various control tactics that were utilized (2020 vs. 2021);
- Attachment 2 Table depicting the ascending order of the control tactics utilized in 2021;
- Attachment 3 The top ten Computer Aided Dispatch event types where force was used and the top ten EPS event types where force was used;
- Attachment 4 A monthly comparison depicting the geographical location of the various control tactics occurrences. This is a comparison of the geographical location of the use of force and is not a reflection of the use of force by individual Divisions, Sections, Units, etc;
- Attachment 5 A quarterly comparison of the of the control tactics utilized over the last 5 years
- Attachment 6 PowerPoint Presentation.