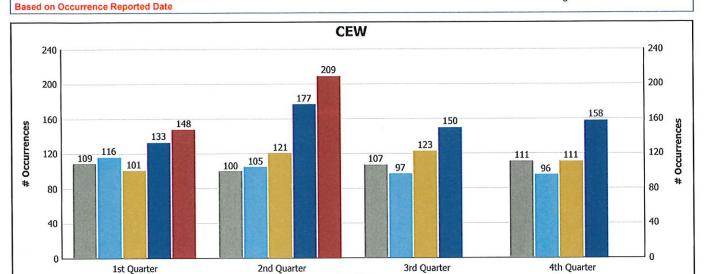

#### **ADDITIONAL INFORMATION ATTACHED:**

This report contains the following attachments:

- Attachment 1 Comparison of the various control tactics that were utilized (2020 vs. 2021);
- Attachment 2 Table depicting the ascending order of the control tactics utilized in 2021;
- Attachment 3 The top ten Computer Aided Dispatch event types where force was used and the top ten EPS event types where force was used;
- Attachment 4 A monthly comparison depicting the geographical location of the various control tactics occurrences. This is a comparison of the geographical location of the use of force and is not a reflection of the use of force by individual Divisions, Sections, Units, etc;
- Attachment 5 A quarterly comparison of the of the control tactics utilized over the last 5 years
- Attachment 6 PowerPoint Presentation.