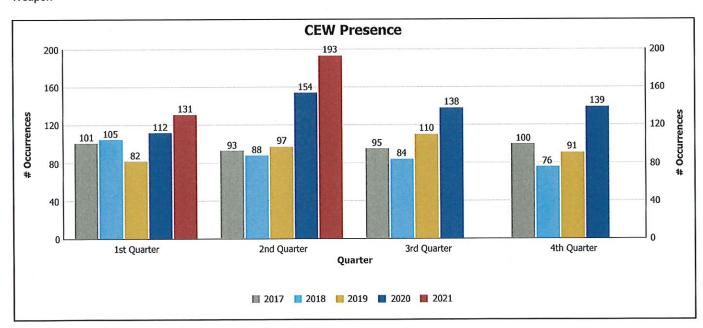

#### **ADDITIONAL INFORMATION ATTACHED:**

This report contains the following attachments:

- Attachment 1 Comparison of the various control tactics that were utilized (2020 vs. 2021);
- Attachment 2 Table depicting the ascending order of the control tactics utilized in 2021;
- Attachment 3 The top ten Computer Aided Dispatch event types where force was used and the top ten EPS event types where force was used;
- Attachment 4 A monthly comparison depicting the geographical location of the various control tactics occurrences. This is a comparison of the geographical location of the use of force and is not a reflection of the use of force by individual Divisions, Sections, Units, etc;
- Attachment 5 A quarterly comparison of the of the control tactics utilized over the last 5 years
- Attachment 6 PowerPoint Presentation.