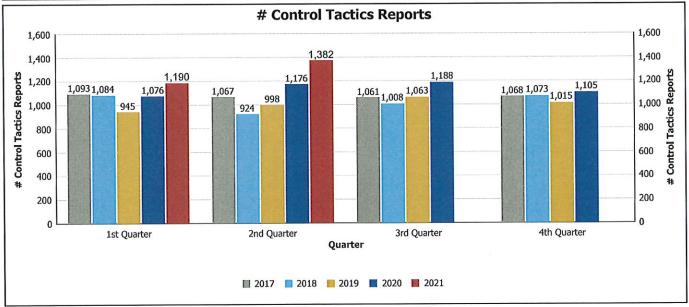

#### **COMMENTS/DISCUSSION:**

There were 1447 control tactics occurrences in 2021, 9.3% higher than 2020. There were 2572 control tactics forms submitted in 2021 as compared to 2258 in 2020, an increase of 13.9%.

The reason that the number of Control Tactics Reports (in the chart below) are higher than the number of occurrences is due to the EPS policy requirement for every officer, involved in a use of force, to submit a Control Tactics Report.

| # Occurrences (Control Tactics) |          | Q1        | Q2     | Totals |
|---------------------------------|----------|-----------|--------|--------|
| OC Spray                        | 2020     | 4         | 5      | 9      |
| σοσριαγ                         | 2021     | 2         | 3      | 5      |
|                                 | Change   | -2        | -2     | -4     |
|                                 | % Change | -50.0%    | -40.0% | -44.4% |
| Balance                         | 2020     | 151       | 178    | 329    |
| Displacement                    | 2021     | 142       | 177    | 319    |
| /Takedown                       | Change   | <b>-9</b> | -1     | -10    |
| rancaowii                       | % Change | -6.0%     | -0.6%  | -3.0%  |
| Holding Technique               | 2020     | 184       | 206    | 390    |
| riolaling recininque            | 2021     | 150       | 180    | 330    |
|                                 | Change   | -34       | -26    | -60    |
|                                 | % Change | -18.5%    | -12.6% | -15.4% |
| Joint Manipulation              | 2020     | 77        | 82     | 159    |
|                                 | 2021     | 71        | 74     | 145    |
|                                 | Change   | -6        | -8     | -14    |
|                                 | % Change | -7.8%     | -9.8%  | -8.8%  |
| Strike                          | 2020     | 111       | 99     | 210    |
| ou into                         | 2021     | 68        | 89     | 157    |
|                                 | Change   | -43       | -10    | -53    |
|                                 | % Change | -38.7%    | -10.1% | -25.2% |
| Stun /Distraction               | 2020     | 45        | 67     | 112    |
| otari / Diotraction             | 2021     | 40        | 47     | 87     |
|                                 | Change   | -5        | -20    | -25    |
|                                 | % Change | -11.1%    | -29.9% | -22.3% |
|                                 | 2020     | 1079      | 1179   | 2258   |
| Control Tactics                 | 2021     | 1190      | 1382   | 2572   |
| Reports                         | Change   | 111       | 203    | 314    |
|                                 | % Change | 10.3%     | 17.2%  | 13.9%  |
|                                 | 2020     | 622       | 702    | 1324   |
| Control Tactics                 | 2021     | 680       | 767    | 1447   |
| Occurrences                     | Change   | 58        | 65     | 235    |
|                                 | % Change | 9.3%      | 9.3%   | 9.3%   |