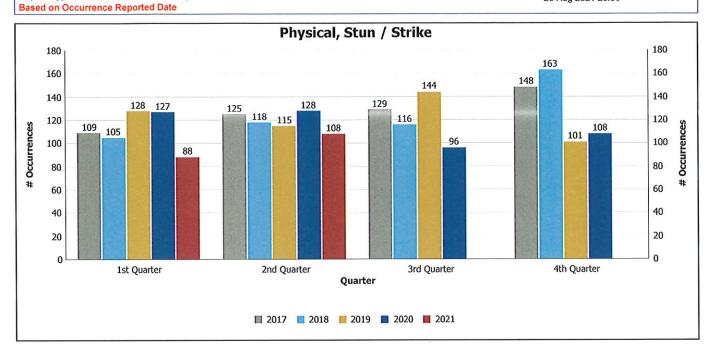

| # Occurrences (Control Tactics) |          | Q1        | Q2     | Totals |
|---------------------------------|----------|-----------|--------|--------|
| OC Spray                        | 2020     | 4         | 5      | 9      |
| σοσριαγ                         | 2021     | 2         | 3      | 5      |
|                                 | Change   | -2        | -2     | -4     |
|                                 | % Change | -50.0%    | -40.0% | -44.4% |
| Balance                         | 2020     | 151       | 178    | 329    |
| Displacement                    | 2021     | 142       | 177    | 319    |
| /Takedown                       | Change   | <b>-9</b> | -1     | -10    |
| rancaowii                       | % Change | -6.0%     | -0.6%  | -3.0%  |
| Holding Technique               | 2020     | 184       | 206    | 390    |
| riolaling recininque            | 2021     | 150       | 180    | 330    |
|                                 | Change   | -34       | -26    | -60    |
|                                 | % Change | -18.5%    | -12.6% | -15.4% |
| Joint Manipulation              | 2020     | 77        | 82     | 159    |
|                                 | 2021     | 71        | 74     | 145    |
|                                 | Change   | -6        | -8     | -14    |
|                                 | % Change | -7.8%     | -9.8%  | -8.8%  |
| Strike                          | 2020     | 111       | 99     | 210    |
| ou into                         | 2021     | 68        | 89     | 157    |
|                                 | Change   | -43       | -10    | -53    |
|                                 | % Change | -38.7%    | -10.1% | -25.2% |
| Stun /Distraction               | 2020     | 45        | 67     | 112    |
| otari / Diotraction             | 2021     | 40        | 47     | 87     |
|                                 | Change   | -5        | -20    | -25    |
|                                 | % Change | -11.1%    | -29.9% | -22.3% |
|                                 | 2020     | 1079      | 1179   | 2258   |
| Control Tactics                 | 2021     | 1190      | 1382   | 2572   |
| Reports                         | Change   | 111       | 203    | 314    |
|                                 | % Change | 10.3%     | 17.2%  | 13.9%  |
|                                 | 2020     | 622       | 702    | 1324   |
| Control Tactics                 | 2021     | 680       | 767    | 1447   |
| Occurrences                     | Change   | 58        | 65     | 235    |
|                                 | % Change | 9.3%      | 9.3%   | 9.3%   |