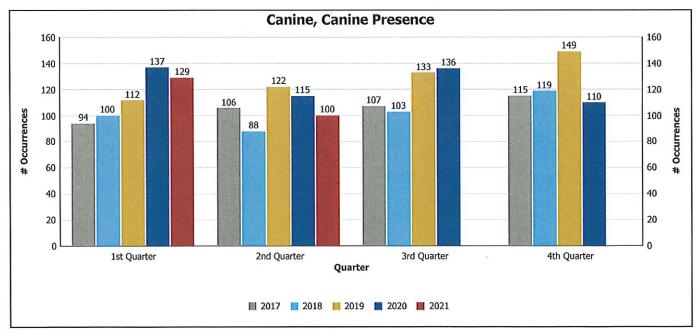

ort Source: EPS Master Run By: Larry Snidal

Geographic Division: City Wide District: All Districts Report Type: Person and Tactical Entry Team

Information as at Date: 23 Aug 2021 23:59



"Stunning" refers to a technique that temporarily distracts a suspect during the attempt of gaining physical control; open hand strike and a knee strike. For the purposes of this report Stuns and Strikes are combined

<sup>&</sup>quot;Strike" refers to the following: punch, kick, elbow, and knee strikes.



Report Source: EPS Master Run By: Larry Snidal

Geographic Division: City Wide District: All Districts

Report Type: Person and Tactical Entry Team

Information as at Date: 22 Aug 2021 23:59



"Contact" refers to when a Canine Unit successfully apprehends a suspect using physical force by the dog.



"Presence" refers to when a Canine Unit successfully controls a suspect using the presence of the dog.



#### **Control Tactics Statistics 2020**

Presented for Information Edmonton Police Commission September 16th, 2021

Inspector Trevor Hermanutz, Professional Development Branch
Staff Sergeant David DeMarco, Core Training Section



### **Control Tactics Report Process**

#### 2021 (January through June)

EPS total Created Events = 177,619 of which include:

Events with File Number = 110,519

Events with Control Tactics / Use of Force = 1,447

Percentage of total created events resulting in control tactics/use of force = 0.81%



### **Total Use of Force Comparison**

| Jan - Jun               | 2019 | 2020 | 2021 | Three<br>Year<br>Averag<br>e | Change 2020-2021 |
|------------------