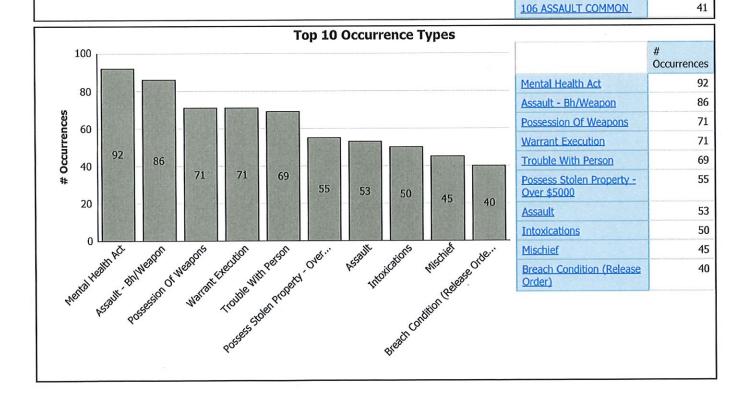

#### **ADDITIONAL INFORMATION ATTACHED:**

This report contains the following attachments:

- Attachment 1 Comparison of the various control tactics that were utilized (2020 vs. 2021);
- Attachment 2 Table depicting the ascending order of the control tactics utilized in 2021;
- Attachment 3 The top ten Computer Aided Dispatch event types where force was used and the top ten EPS event types where force was used;
- Attachment 4 A monthly comparison depicting the geographical location of the various control tactics occurrences. This is a comparison of the geographical location of the use of force and is not a reflection of the use of force by individual Divisions, Sections, Units, etc;
- Attachment 5 A quarterly comparison of the of the control tactics utilized over the last 5 years
- Attachment 6 PowerPoint Presentation.