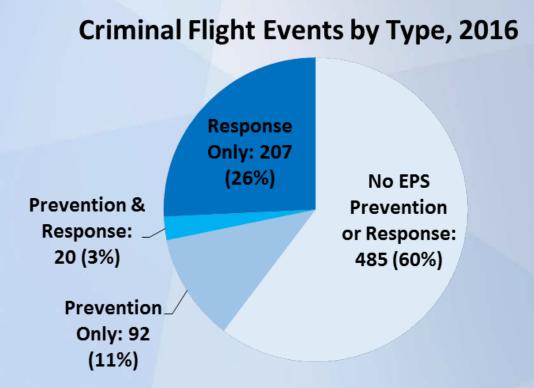

What is a Prevention Technique?

- 804 Criminal Flight Events
- 227 Criminal Flight Responses
- 112 Prevention Attempts