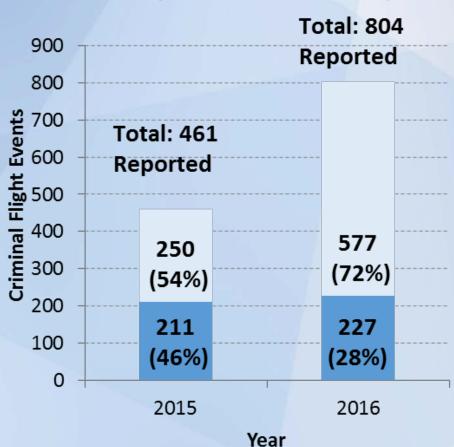

#### Criminal Flights: EPS Response Rate 2015 and 2016

331 resulted in arrest

Flight Operations assisted in 165 events

98 collisions during a criminal flight event

- 2016 Improved oversight and tracking;
- 2016 Reporting procedure
- All changes support the EPS goals and vision.